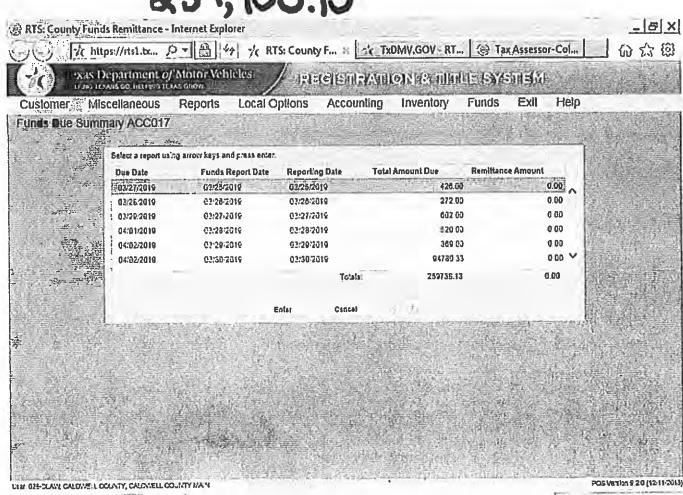

**CONSENT AGENDA.** (The following consent items may be acted upon in one motion).

- 1. Approve payment of County invoices in the amount of \$1,178,971.37; Backup: 42
- 2. Approve County Purchase Orders in the amount of \$17,300.53; Backup: 4
- 3. Ratify re-occurring County payments in the amount of:
  - A. \$ 286,087.79 (Payroll for 03/31/2019 04/13/2019); Backup: 21
  - B. \$ 86,371.16 (Payroll Tax for 03/31/2019 04/13/2019); Backup: 2
  - C. \$291,588.34 (Payroll for 4/14/19 4/27/19); Backup: 21
  - D. \$88,197.42 (Payroll Tax for 4/14/19 4/27/19); Backup: 2
  - E. \$259,738.13 (Department of Motor Vehicle Fees-March 2019); Backup: 2
  - F. \$405,060.49 (Department of Motor Vehicles Comptroller); Backup: 14
  - G. \$253.75 (Texas Boat and Motor Sales); Backup: 3
  - H. \$163,408.55 (Department of Motor Vehicles Fees-April 2019); Backup: 2
  - I. \$29,447.68 (April 2019 Utilities); Backup: 2