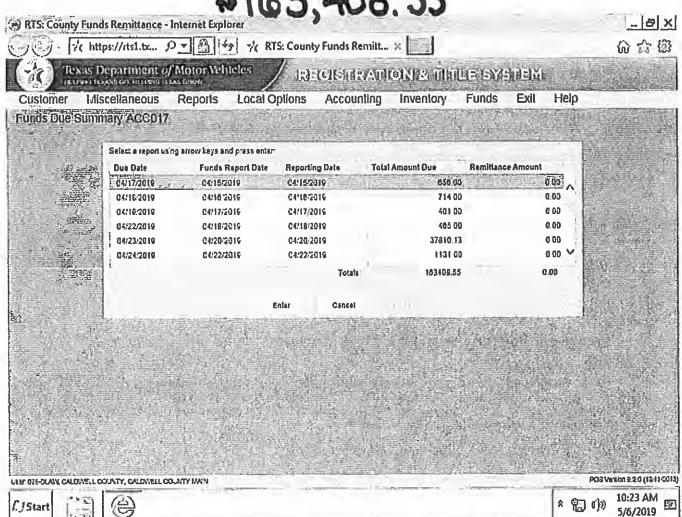

**CONSENT AGENDA.** (The following consent items may be acted upon in one motion).

- 1. Approve payment of County invoices in the amount of \$1,178,971.37; Backup: 42
- 2. Approve County Purchase Orders in the amount of \$17,300.53; Backup: 4
- 3. Ratify re-occurring County payments in the amount of:
  - A. \$ 286,087.79 (Payroll for 03/31/2019 04/13/2019); Backup: 21
  - B. \$ 86,371.16 (Payroll Tax for 03/31/2019 04/13/2019); Backup: 2
  - C. \$291,588.34 (Payroll for 4/14/19 4/27/19); Backup: 21
  - D. \$88,197.42 (Payroll Tax for 4/14/19 4/27/19); Backup: 2
  - E. \$259,738.13 (Department of Motor Vehicle Fees-March 2019); Backup: 2
  - F. \$405,060.49 (Department of Motor Vehicles Comptroller); Backup: 14
  - G. \$253.75 (Texas Boat and Motor Sales); Backup: 3
  - H. \$163,408.55 (Department of Motor Vehicles Fees-April 2019); Backup: 2
  - I. \$29,447.68 (April 2019 Utilities); Backup: 2