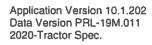

|                 | 7.             | STD          |
| 708-013      | MOLDED PLASTIC DOOR PANEL                                                                            |                 |                | STD          |
| 772-006      | BLACK MATS WITH SINGLE INSULATION                                                                    |                 |                | STD          |
| 785-001      | DASH MOUNTED ASH TRAYS AND LIGHTER                                                                   |                 |                | STD          |
| 691-008      | FORWARD ROOF MOUNTED CONSOLE WITH UPPER STORAGE COMPARTMENTS WITHOUT NETTING                         |                 |                | STD          |





Prepared by: Kevin Beran FREIGHTLINER OF AUSTIN 1701 SMITH ROAD AUSTIN, TX 78721 Phone: 512-389-0000

| Data Code         | Description                                                                                              | Weight<br>Front | Weight<br>Rear | Retail Price |
|-------------------|----------------------------------------------------------------------------------------------------------|-----------------|----------------|--------------|
| 696-012           | CENTER STORAGE CONSOLE MOUNTED ON BACKWALL                                                               | 20              |                | \$26.00      |
| 742-007           | (2) CUP HOLDERS LH AND RH DASH                                                                           |                 |