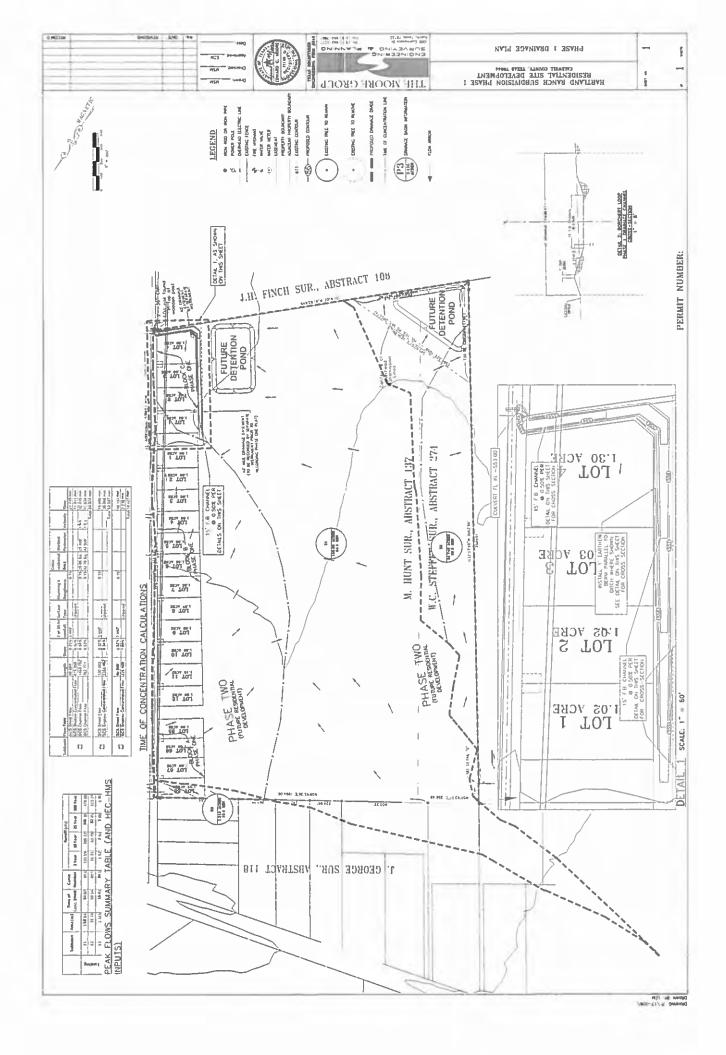

- 27. Discussion/Action to approve Lease agreement between Caldwell County and the Health and Human Services Commission Cost: None; Speaker: Judge Haden; Backup: 10
- 28. PUBLIC HEARING at 9:30 AM concerning the approval of a Preliminary Plat for Hartland Subdivision to include 20 lots on approximately 177.5 acres located on Borchert Loop. Cost: None. Speaker: Commissioner Westmoreland /Kasi Miles. Backup: 8
- 29. Discussion/ Action to consider the approval of the Preliminary Plat for Hartland Ranch Subdivision to include 20 lots on approximately 177.5 acres located on Borchert Loop. Cost: None. Speaker: Commissioner Westmoreland /Kasi Miles. Backup: 32
- 30. Discussion/ Action to consider the approval of the Preliminary Plat for Lytton Hills Subdivision, Phase One to include 75 lots on approximately 458.59 acres located on FM 1854. Cost: None. Speaker: Commissioner Roland /Kasi Miles. Backup: 44.
- 31. Discussion/Action to discuss Employee Compensation for FY 2020 budget cycle. Cost: TBD; Speaker: Judge Haden; Backup: 1
- 32. <u>EXECUTIVE SESSION</u> pursuant to Sections 551.071 and 551.087 of the Texas Government Code: consultation with counsel and deliberation regarding economic development negotiations associated with Fashion Glass and Mirror, L.L.C. Possible action may follow in open court. Cost: TBD; Speaker: Judge Haden; Backup: None.