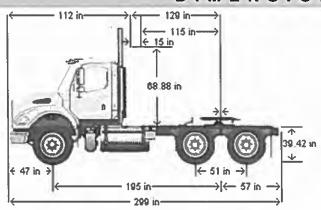

DETROIT CONNECT BASE PACKAGE (VIRTUAL

STD

TECHNICIAN, DETROIT CONNECT PORTAL ACCESS)

\$2,100.00

Extended Warranty

WAI-10V

EW4: DD13 VOC \$0 DED 5 YEARS/200,000 MILES/322,000 KM FEX

\$2,900.00

APPLIES

WAG-011

TOWING: 2 YEARS/UNLIMITED MILES/KM EXTENDED TOWING

\$400.00

**COVERAGE \$550 CAP FEX APPLIES** 

STANDARD DESTINATION CHARGE

Currency Exchange Rate

1.0000

Total Extended Warranty (Local Currency)

\$3,300.00

- (+) Weights shown are estimates only.
  - If weight is critical, contact Customer Application Engineering.
- (\*\*) Prices shown do not include taxes, fees, etc... "Net Equipment Selling Price" is located on the Quotation Details Proposal Report.



Prepared by: Kevin Beran FREIGHTLINER OF AUSTIN 1701 SMITH ROAD AUSTIN, TX 78721 Phone: 512-389-0000

# DIMENSIONS



### **VEHICLE SPECIFICATIONS SUMMARY - DIMENSIONS**

| odel M21                                                                                                                                | 12  |
|-----------------------------------------------------------------------------------------------------------------------------------------|-----|
| heelbase (545)4950MM (195 INCH) WHEELBA                                                                                                 |     |
| ear Frame Overhang (552)                                                                                                                | NG  |
| fth Wheel (578)JOST JSK36 SERIES 24.0 INCH AIR SLIDE FIFTH WHEEL WITH FABRICATED TOP PLATE - 2 INCH SLI<br>ICREMENTS                    | DE  |
| Mounting Loca